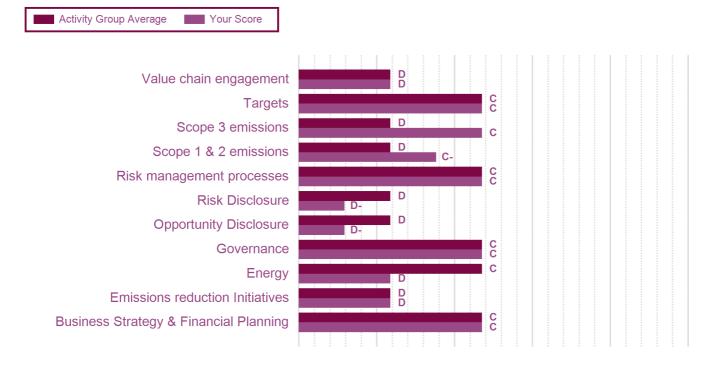

## **CATEGORY SCORES**

If a company scored C or below, they will not have been scored for management or leadership points (the dark purple line represents this). Please download the <u>'CDP Scoring Introduction'</u> for more information.

### CATEGORY SCORES BENCHMARKING

#### Scenario analysis Yes, qualitative

Each category score in the bar chart represents the progression within each scoring level. Some categories have not been included for category score breakdown as either not enough questions feed into these categories to give a representative score or they are not scored at Management and Leadership levels.