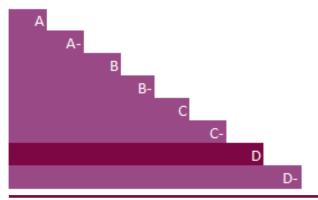

#### **UNDERSTANDING YOUR SCORE REPORT**

S & C ELECTRIC CO received a D which is in the Disclosure band. This is same as the North America regional average of D, and lower than the Electrical & electronic equipment sector average of C.

Leadership (A/A-): Implementing current best practices Management (B/B-): Taking coordinated action on climate issues Awareness (C/C-): Knowledge of impacts on, and of, climate issues Disclosure (D/D-): Transparent about climate issues