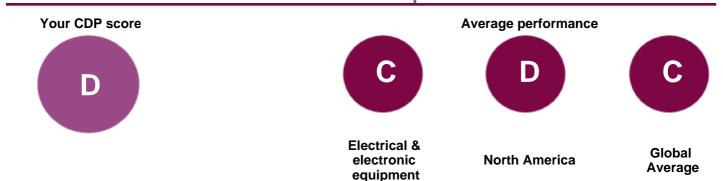

#### **UNDERSTANDING YOUR SCORE REPORT**

S & C ELECTRIC CO received a D which is in the Disclosure band. This is same as the North America regional average of D, and lower than the Electrical & electronic equipment sector average of C.