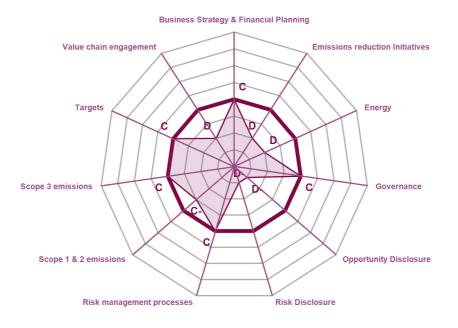

## **CATEGORY SCORES**

If a company scored C or below, they will not have been scored for management or leadership points (the dark purple line represents this). Please download the <u>'CDP Scoring Introduction'</u> for more information.

### CATEGORY SCORES BENCHMARKING

#### Scenario analysis Yes, qualitative

Each category score in the bar chart represents the progression within each scoring level. Some categories have not been included for category score breakdown as either not enough questions feed into these categories to give a representative score or they are not scored at Management and Leadership levels.